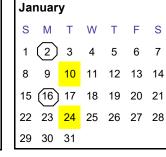

## Islip Public Schools 2022-2023

| Aug 30     | Superintendent's Conference Day                  |
|------------|--------------------------------------------------|
| Aug 31     | Superintendent's Conference Day                  |
| Sept 1     | <u>First Day of School for Students</u>          |
| Sept 5     | Labor Day                                        |
| Sept 26-27 | Rosh Hashanah                                    |
| Oct 5      | Yom Kippur                                       |
| Oct 10     | Columbus Day                                     |
| Nov 8      | Election Day/<br>Superintendent's Conference Day |
| Nov 11     | Veteran's Day                                    |
| Nov 23-25  | Thanksgiving Recess                              |
| Dec 23-Jan | 2 Winter Recess                                  |
| Jan 16     | Martin Luther King Jr.<br>Day                    |
| Feb 20-24  | Mid Winter Recess                                |
| Apr 7-14   | Spring Recess                                    |
| May 26 & 3 | 0 School closed if no snow days used             |
| May 29     | Memorial Day                                     |
| June 19    | Juneteenth                                       |
| June 22    | Last Day for Students                            |
| June 23    | Islip High School Graduation                     |
|            |                                                  |