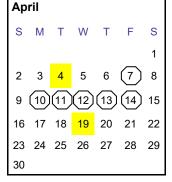

## Islip Public Schools 2022-2023

| Aug 30     | Superintendent's Conference Day                  |
|------------|--------------------------------------------------|
| Aug 31     | Superintendent's Conference Day                  |
| Sept 1     | <u>First Day of School for Students</u>          |
| Sept 5     | Labor Day                                        |
| Sept 26-27 | Rosh Hashanah                                    |
| Oct 5      | Yom Kippur                                       |
| Oct 10     | Columbus Day                                     |
| Nov 8      | Election Day/<br>Superintendent's Conference Day |
| Nov 11     | Veteran's Day                                    |
| Nov 23-25  | Thanksgiving Recess                              |
| Dec 23-Jan | 2 Winter Recess                                  |
| Jan 16     | Martin Luther King Jr.<br>Day                    |
| Feb 20-24  | Mid Winter Recess                                |
| Apr 7-14   | Spring Recess                                    |
| May 26 & 3 | 0 School closed if no snow days used             |
| May 29     | Memorial Day                                     |
| June 19    | Juneteenth                                       |
| June 22    | Last Day for Students                            |
| June 23    | Islip High School Graduation                     |
|            |                                                  |