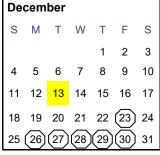

## Islip Public Schools 2022-2023

| Aug 30     | Superintendent's Conference Day                  |
|------------|--------------------------------------------------|
| Aug 31     | Superintendent's Conference Day                  |
| Sept 1     | <u>First Day of School for Students</u>          |
| Sept 5     | Labor Day                                        |
| Sept 26-27 | Rosh Hashanah                                    |
| Oct 5      | Yom Kippur                                       |
| Oct 10     | Columbus Day                                     |
| Nov 8      | Election Day/<br>Superintendent's Conference Day |
| Nov 11     | Veteran's Day                                    |
| Nov 23-25  | Thanksgiving Recess                              |
| Dec 23-Jan | 2 Winter Recess                                  |
| Jan 16     | Martin Luther King Jr.<br>Day                    |
| Feb 20-24  | Mid Winter Recess                                |
| Apr 7-14   | Spring Recess                                    |
| May 26 & 3 | 0 School closed if no snow days used             |
| May 29     | Memorial Day                                     |
| June 19    | Juneteenth                                       |
| June 22    | Last Day for Students                            |
| June 23    | Islip High School Graduation                     |
|            |                                                  |